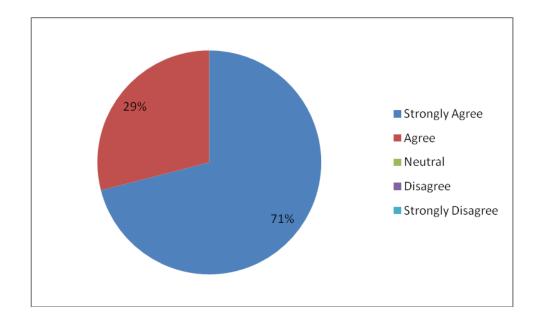

ity is through Jio-Fi network. Teachers are strongly satisfied with the administrative support in the college. The analysis was placed in IQAC committee meeting

Officer In-Charge

Govt General Degree College Selbon

Co-ordinator IQAC Government General Degree College, Salboni

dated 22.09.2023 for discussion.

# **Total Responses: 31**

1. The course/syllabi taught by me have a good balance between theory and application



2. Contents of curriculum as per the requirement



# 3. The objectives of the syllabi are well defined



# 4. Availability of infrastructural facility in the college



5. The college provides adequate opportunities and support to faculty members for upgrading their skills and qualification



6. Freedom to adopt new strategies of testing and assessment of students



### 7. The environment in the College is conductive for teaching and research



# 8. Adequate number of prescribed/reference books in the Libra



#### 9. Internet facilities



#### 10. Administrative support