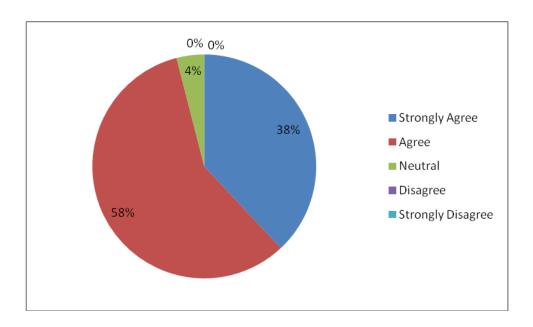

ative support in the college. The analysis was placed in IQAC committee meeting

Officer In-Charge

Govt General Degree College Selbon

Co-ordinator IQAC Government General Degree College, Salboni

dated 22.09.2023 for discussion.

# **Total Responses: 31**

1. The course/syllabi taught by me have a good balance between theory and application



2. Contents of curriculum as per the requirement



# 3. The objectives of the syllabi are well defined



# 4. Availability of infrastructural facility in the college



5. The college provides adequate opportunities and support to faculty members for upgrading their skills and qualification



6. Freedom to adopt new strategies of testing and assessment of students



### 7. The environment in the College is conductive for teaching and research



# 8. Adequate number of prescribed/reference books in the Libra



#### 9. Internet facilities



#### 10. Administrative support