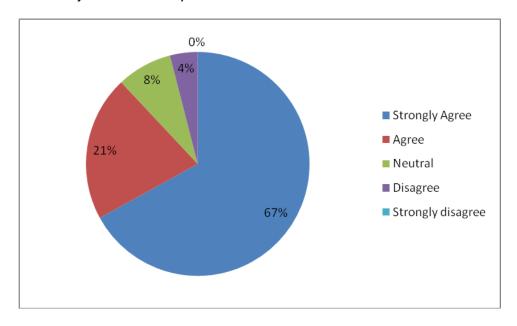

ed on 10 questions. In most of the questions, above 80 % of the teachers express their satisfactory feedback except internet connectivity in the college since no LAN/Wi-Fi connectivity has been established still now in the college. The only way of internet connectivity is through Jio-Fi network. Teachers are strongly satisfied with the administrative support in the college. The analysis was placed in IQAC committee meeting

Officer In-Charge

Govt General Degree College Selbon

Co-ordinator IQAC Government General Degree College, Salboni

dated 22.09.2023 for discussion.

# **Total Responses: 31**

1. The course/syllabi taught by me have a good balance between theory and application



2. Contents of curriculum as per the requirement



# 3. The objectives of the syllabi are well defined



# 4. Availability of infrastructural facility in the college



5. The college provides adequate opportunities and support to faculty members for upgrading their skills and qualification



6. Freedom to adopt new strategies of testing and assessment of students



### 7. The environment in the College is conductive for teaching and research



# 8. Adequate number of prescribed/reference books in the Libra



#### 9. Internet facilities



#### 10. Administrative support