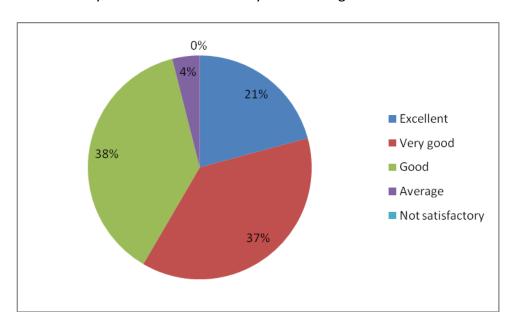

teachers express their satisfactory feedback except internet connectivity in the college since no LAN/Wi-Fi connectivity has been established still now in the college. The only way of internet connectivity is through Jio-Fi network. Teachers are strongly satisfied with the administrative support in the college. The analysis was placed in IQAC committee meeting

Officer In-Charge

Govt General Degree College Selbon

Co-ordinator IQAC Government General Degree College, Salboni

dated 22.09.2023 for discussion.

# **Total Responses: 31**

1. The course/syllabi taught by me have a good balance between theory and application



2. Contents of curriculum as per the requirement



# 3. The objectives of the syllabi are well defined



# 4. Availability of infrastructural facility in the college



5. The college provides adequate opportunities and support to faculty members for upgrading their skills and qualification



6. Freedom to adopt new strategies of testing and assessment of students



### 7. The environment in the College is conductive for teaching and research



# 8. Adequate number of prescribed/reference books in the Libra



#### 9. Internet facilities



#### 10. Administrative support