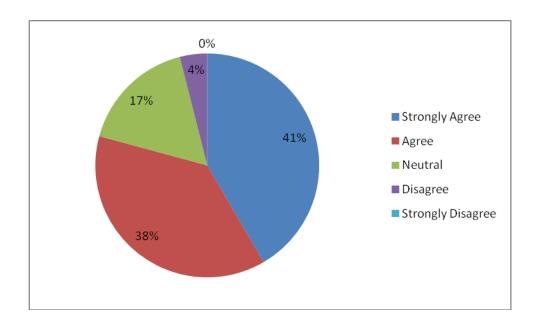

ttee meeting

Officer In-Charge

Govt General Degree College Selbon

Co-ordinator IQAC Government General Degree College, Salboni

dated 22.09.2023 for discussion.

# **Total Responses: 31**

1. The course/syllabi taught by me have a good balance between theory and application



2. Contents of curriculum as per the requirement



# 3. The objectives of the syllabi are well defined



# 4. Availability of infrastructural facility in the college



5. The college provides adequate opportunities and support to faculty members for upgrading their skills and qualification



6. Freedom to adopt new strategies of testing and assessment of students



### 7. The environment in the College is conductive for teaching and research



# 8. Adequate number of prescribed/reference books in the Libra



#### 9. Internet facilities



#### 10. Administrative support