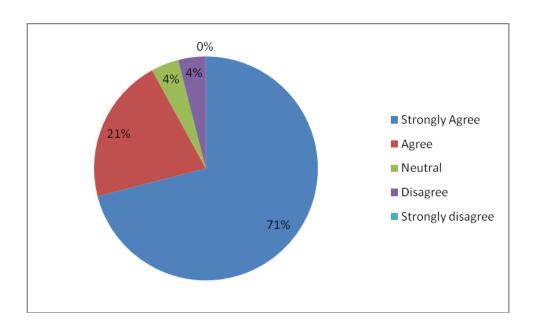

# 4. Availability of infrastructural facility in the college

5. The college provides adequate opportunities and support to faculty members for upgrading their skills and qualification

6. Freedom to adopt new strategies of testing and assessment of students