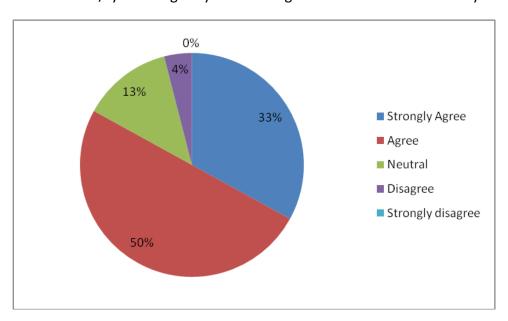

# 4. Availability of infrastructural facility in the college

5. The college provides adequate opportunities and support to faculty members for upgrading their skills and qualification

6. Freedom to adopt new strategies of testing and assessment of students