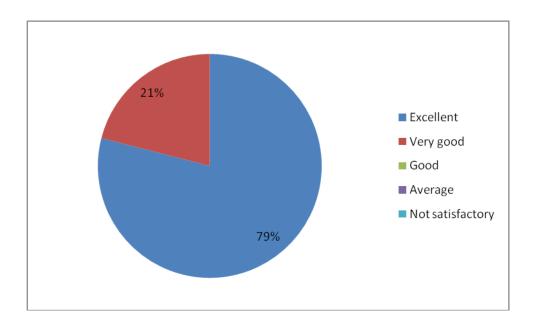

#### 10. Administrative support

#### **A Report**

Teachers' feedback for the academic session 2022-2023 were collected in offline mode and analyzed. Total 31 no. of teachers were participated in the survey. The survey was conducted based on 10 questions. In most of the questions, above 80 % of the teachers express their satisfactory feedback except internet connectivity in the college since no LAN/Wi-Fi connectivity has been established still now in the college. The only way of internet connectivity is through Jio-Fi network. Teachers are strongly satisfied with the administrative support in the college. The analysis was placed in IQAC committee meeting