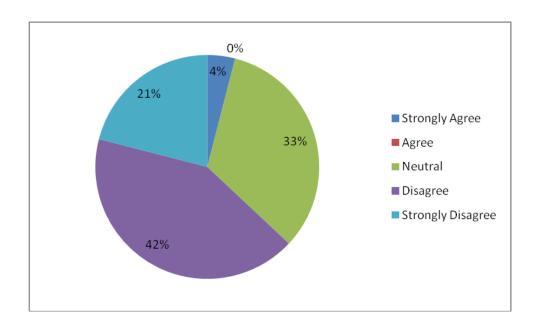

#### 9. Internet facilities

#### **A Report**

Teachers' feedback for the academic session 2022-2023 were collected in offline mode and analyzed. Total 31 no. of teachers were participated in the survey. The survey was conducted based on 10 questions. In most of the questions, above 80 % of the teachers express their satisfactory feedback except internet connectivity in the college since no LAN/Wi-Fi connectivity has been established still now in the college. The only way of internet connectivity is through Jio-Fi network. Teachers are strongly satisfied with the administrative support in the college. The analysis was placed in IQAC committee meeting