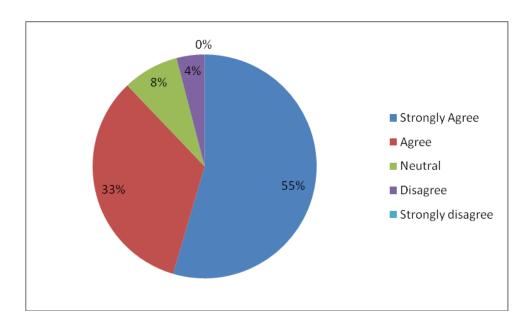

articipated in the survey. The survey was conducted based on 10 questions. In most of the questions, above 80 % of the teachers express their satisfactory feedback except internet connectivity in the college since no LAN/Wi-Fi connectivity has been established still now in the college. The only way of internet connectivity is through Jio-Fi network. Teachers are strongly satisfied with the administrative support in the college. The analysis was placed in IQAC committee meeting

Officer In-Charge

Govt General Degree College Selbon

Co-ordinator IQAC Government General Degree College, Salboni

dated 22.09.2023 for discussion.

# **Total Responses: 31**

1. The course/syllabi taught by me have a good balance between theory and application



2. Contents of curriculum as per the requirement



# 3. The objectives of the syllabi are well defined



# 4. Availability of infrastructural facility in the college



5. The college provides adequate opportunities and support to faculty members for upgrading their skills and qualification



6. Freedom to adopt new strategies of testing and assessment of students



### 7. The environment in the College is conductive for teaching and research



# 8. Adequate number of prescribed/reference books in the Libra



#### 9. Internet facilities



#### 10. Administrative support